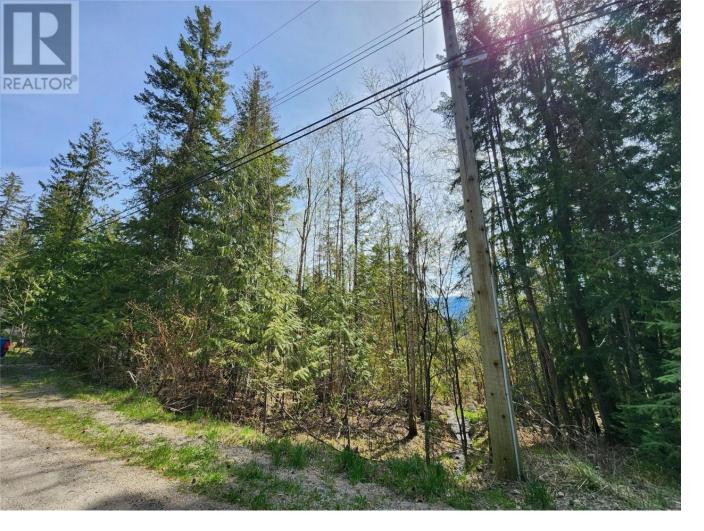

## Lot 206 Estate Drive Anglemont British Columbia

\$99,900

Whether you're dreaming of a cozy cabin retreat, or a modern mountain escape surrounded by nature's beauty, this 0.28 acre lot offers the ideal starting point to make your vision a reality. With no timeline to build, water and power already conveniently located at the lot line, and cellular, phone, satellite TV and internet service all available, investing in your slice of paradise in the country has never been easier. This vacant lot offers the perfect canvas to build your dream home on, and offers year-round living at its best! The North Shuswap is a haven for outdoor enthusiasts, providing a variety of activities such as hiking, swimming, boating, golfing, biking, ATVing, fishing, snowmobiling, snowshoeing and so much more. Within minutes, you can access Shuswap Lake, Anglemont Estates Golf Course, Evelyn Falls Trail, Anglemont Marina, Lakeview Community Park, the North Shuswap Elementary School (offering Preschool to Grade 8), the Home Hardware Store, PharmaChoice, multiple restaurants, gas stations, and the Scotch Creek Market for all your grocery needs. Embrace all that the Shuswap region has to offer and consider making it your permanent residence or your getaway destination today! (id:6769)