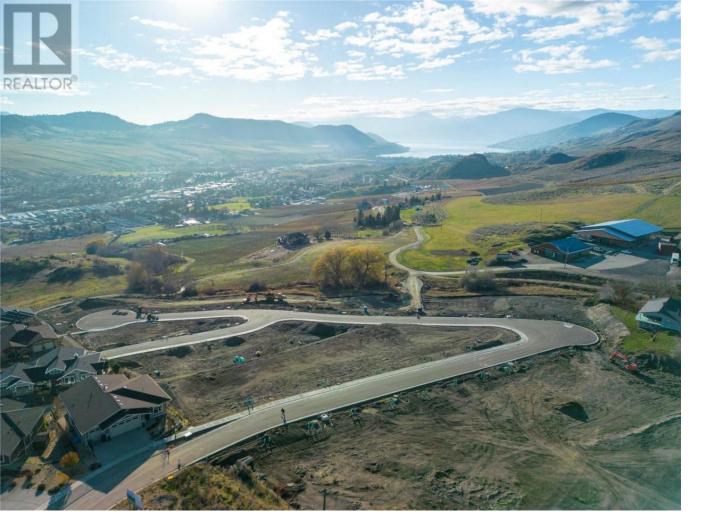

## Lot 21 Road Vernon British Columbia \$395,000

Turtle Mountain provides incredible Okanagan Lake and valley views. Live within the amazing nature Vernon has to offer while being only steps away from local amenities and the city's core. Enjoy also the Grey Canal hiking trail and mesmerizing Bella Vista views, world famous beaches, award winning wineries and spectacular golf courses. They are only minutes away! Tassie Creek Estate has been created to help celebrate all that this region has to offer. A stunning 5 acre park with all its beauty compliments the estate's area and outdoor living. Build your dream home the way you want with the builder you desire. Choose a customized layout. The possibilities of this property are endless. (id:6769)