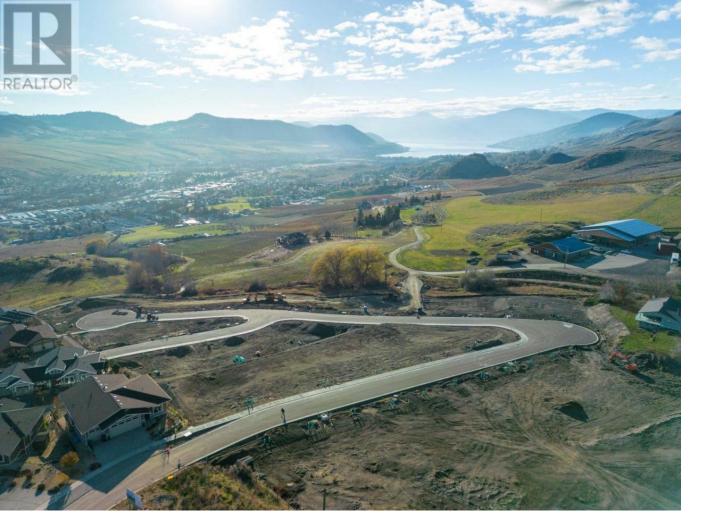

## Lot 21 Road Vernon British Columbia

\$395.000

Turtle Mountain offers breathtaking views of Okanagan Lake and the valley, providing the perfect balance of nature and convenience. Immerse yourself in the natural beauty of Vernon while being just steps away from local amenities and the heart of the city. Nearby, you'll find the Grey Canal hiking trail, stunning Bella Vista vistas, world-renowned beaches, award-winning wineries, and exceptional golf courses—all just minutes from your doorstep. Tassie Creek Estates has been thoughtfully designed to showcase the very best of this region. The expansive 5-acre parkland, with its natural beauty, perfectly complements the estate's outdoor living spaces. Here, you can create the home of your dreams with the builder of your choice and a personalized layout. The possibilities are endless. Reach out for more info today. (id:6769)