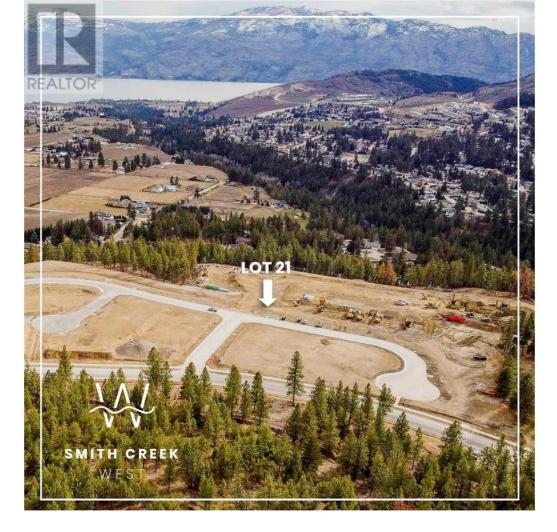

## Lot 21 Scenic Ridge Drive West Kelowna British Columbia

It's 2020 at Smith Creek West!! For a very limited time, we have rolled back the pricing on our Phase 2 homesites by up to 25%, so don't miss your chance to take advantage of this exciting offer! After many months of design and detail work with our Guidelines consultant, and the City, we are excited to bring you the finest, most diverse and well integrated family homesites in West Kelowna. This exciting new family neighborhood is sure to delight with its spectacular lake, mountain, and rural vistas, easy access and proximity to all the ever expanding amenities of West Kelowna. Designed to integrate well with the native environment, and respect the history of the area, a quiet walk, hiking, mountain biking, and more are all available at your back door. We are confident that you'll something that satisfies your home design preferences, space requirement and budget with the same stunning natural surroundings, neighbourhood focus, easy access, and proximity to the amenities that lead to a very quick "sellout" of the previous phase. This is a flat homesite which will accommodate a variety of different home designs, with easy and level access. Two year time limit to build, and you can bring your own builder! This lot is registered and ready to go today! (id:6769)