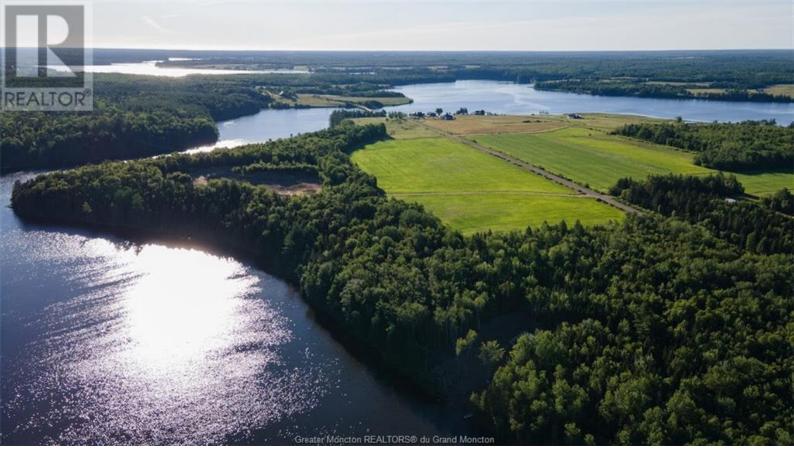

## Lot 22-6 Molly Dream Court Richibucto New Brunswick

\$119,000

Welcome to the Richibucto River! If you're looking for water front property with close, easy access to launch your watercraft then this is the lot for you. Enjoy your morning coffee watching the sunrise on your front deck, and gatherings with friends and family watching phenomenal sunsets. Richibuto River Development offers so many amenities, including a boat launch, fishing, hiking, and is close to sandy beaches, ATV/snowmobile trails, golf course, shops, restaurants, and a fresh seafood market. It is the perfect spot to build your home or cottage. This opportunity to own your own slice of heaven will not last long! Contact today for more information (id:6769)