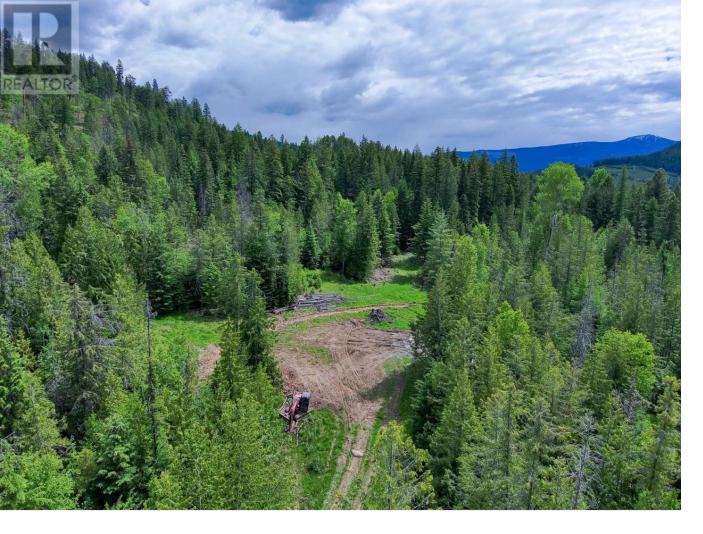

## Lot 22 LAKEVIEW ARROWCREEK Road Wynndel British Columbia

\$399,000

Privacy, Wilderness, and Convenience Combined! This stunning property borders Crown Land, offering exceptional privacy, direct access to nature, and a true wilderness experience right from your doorstep. There are multiple prime building sites to choose from- whether you're planning a dream home, shared family sanctuary, or future development, the gently sloping topography and expansive layout allow for a variety of build options. Each potential site benefits from natural privacy, giving you the freedom to design your ideal setup--whether it's capturing mountain views, maximizing sunlight, or ensuring separation between dwellings. With space to spread out and options to suit your vision, this land is ready to bring your plans to life. A BRAND NEW WELL has just been drilled, delivering an impressive 15 gallons per minute, ensuring a reliable water source for years to come. Located on a quiet no-through road, this property offers the peace and seclusion of rural living without sacrificing convenience—Creston's shops, restaurants, and services are only a short drive away. Enjoy the best of both worlds: unmatched natural surroundings with all the amenities of town close at hand. This is a must-see for anyone seeking space, privacy, and the freedom to create something truly special. (id:6769)