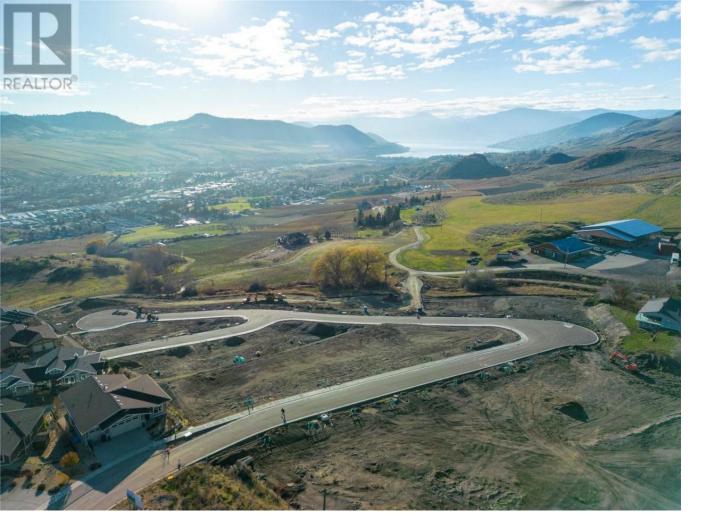

## Lot 22 Road Vernon British Columbia

\$395,000

Turtle Mountain provides incredible Okanagan Lake and valley views. Live within the amazing nature Vernon has to offer while being only steps away from local amenities and the city's core. Enjoy also the Grey Canal hiking trail and mesmerizing Bella Vista views, world famous beaches, award winning wineries and spectacular golf courses. They are only minutes away! Tassie Creek Estate has been created to help celebrate all that this region has to offer. A stunning 5 acre park with all its beauty compliments the estate's area and outdoor living. Build your dream home the way you want with the builder you desire. Choose a customized layout. The possibilities of this property are endless. (id:6769)