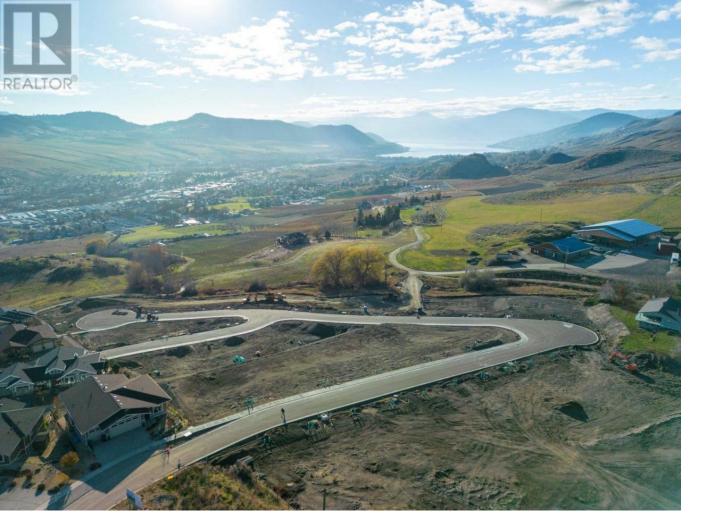

## Lot 22 Road Vernon British Columbia

\$395.000

Turtle Mountain offers breathtaking views of Okanagan Lake and the valley, providing the perfect balance of nature and convenience. Immerse yourself in the natural beauty of Vernon while being just steps away from local amenities and the heart of the city. Nearby, you'll find the Grey Canal hiking trail, stunning Bella Vista vistas, world-renowned beaches, award-winning wineries, and exceptional golf courses--all just minutes from your doorstep. Tassie Creek Estates has been thoughtfully designed to showcase the very best of this region. The expansive 5-acre parkland, with its natural beauty, perfectly complements the estate's outdoor living spaces. Here, you can create the home of your dreams with the builder of your choice and a personalized layout. The possibilities are endless. Reach out for more info today. (id:6769)