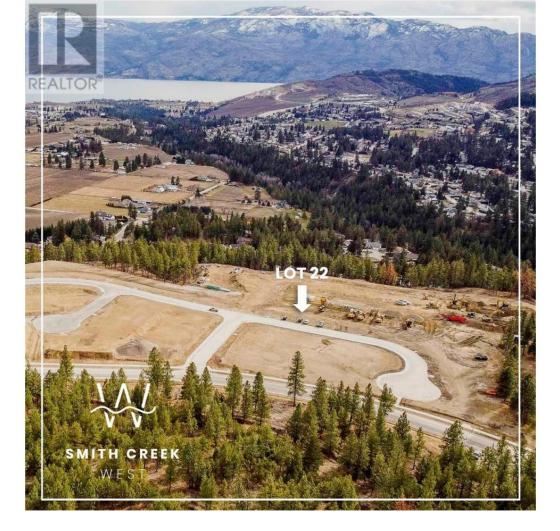

## Lot 22 Scenic Ridge Drive West Kelowna British Columbia

It's 2020 at Smith Creek West!! For a very limited time, we have rolled back the pricing on our Phase 2 homesites by up to 25%, so don't miss your chance to take advantage of this exciting offer! After many months of design and detail work with our Guidelines consultant, and the City, we are excited to bring you the finest, most diverse and well integrated family homesites in West Kelowna. This exciting new family neighborhood is sure to delight with its spectacular lake, mountain, and rural vistas, easy access and proximity to all the ever expanding amenities of West Kelowna. Designed to integrate well with the native environment, and respect the history of the area, a quiet walk, hiking, mountain biking, and more are all available at your back door. We are confident that you'll something that satisfies your home design preferences, space requirement and budget with the same stunning natural surroundings, neighbourhood focus, easy access, and proximity to the amenities that lead to a very quick "sellout" of the previous phase. This is a flat homesite which will accommodate a variety of different home designs, with easy and level access. Two year time limit to build, and you can bring your own builder! This lot is registered and ready to go today! (id:6769)