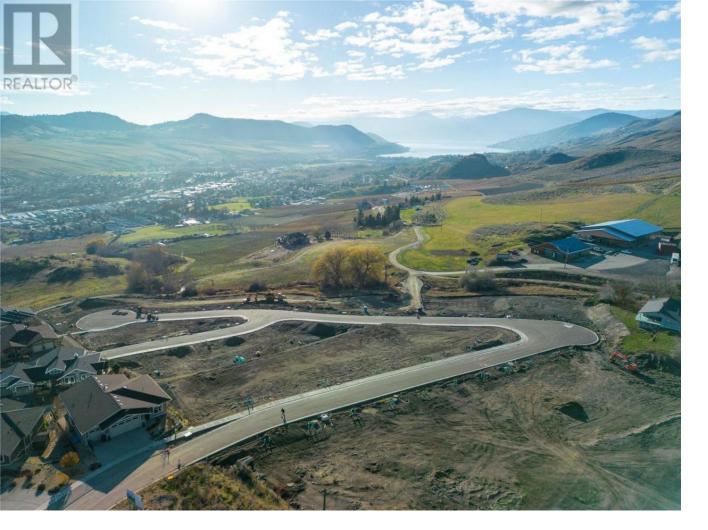

## Lot 23 Road Vernon British Columbia \$395,000

Turtle Mountain provides incredible Okanagan Lake and valley views. Live within the amazing nature Vernon has to offer while being only steps away from local amenities and the city's core. Enjoy also the Grey Canal hiking trail and mesmerizing Bella Vista views, world famous beaches, award winning wineries and spectacular golf courses. They are only minutes away! Tassie Creek Estate has been created to help celebrate all that this region has to offer. A stunning 5 acre park with all its beauty compliments the estate's area and outdoor living. Build your dream home the way you want with the builder you desire. Choose a customized layout. The possibilities of this property are endless. (id:6769)