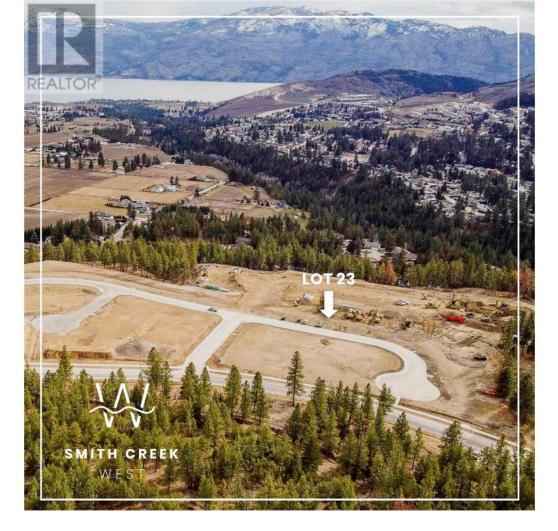

## Lot 23 Scenic Ridge Drive West Kelowna British Columbia

It's 2020 at Smith Creek West!! For a very limited time, we have rolled back the pricing on our Phase 2 homesites by up to 25%, so don't miss your chance to take advantage of this exciting offer! After many months of design and detail work with our Guidelines consultant, and the City, we are excited to bring you the finest, most diverse and well integrated family homesites in West Kelowna. This exciting new family neighborhood is sure to delight with its spectacular lake, mountain, and rural vistas, easy access and proximity to all the ever expanding amenities of West Kelowna. Designed to integrate well with the native environment, and respect the history of the area, a quiet walk, hiking, mountain biking, and more are all available at your back door. We are confident that you'll something that satisfies your home design preferences, space requirement and budget with the same stunning natural surroundings, neighbourhood focus, easy access, and proximity to the amenities that lead to a very quick "sellout" of the previous phase. This is a flat homesite which will accommodate a variety of different home designs, with easy and level access. Two year time limit to build, and you can bring your own builder! This lot is registered and ready to go today! (id:6769)