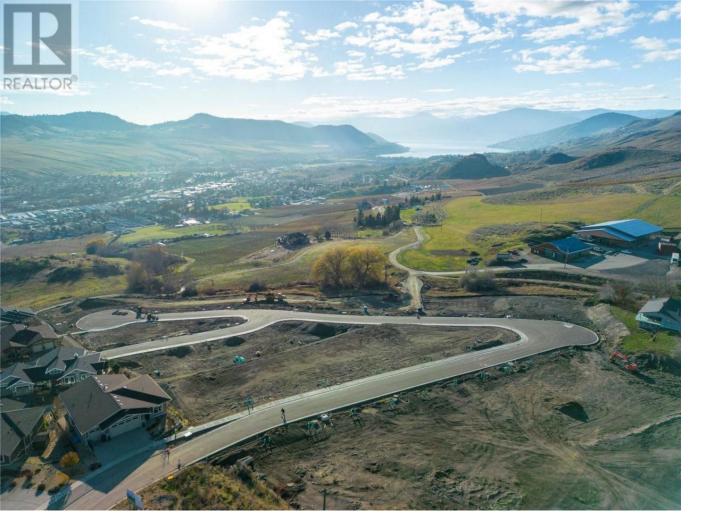

## Lot 24 Road Vernon British Columbia

\$395.000

Turtle Mountain provides incredible Okanagan Lake and valley views. Live within the amazing nature Vernon has to offer while being only steps away from local amenities and the city's core. Enjoy also the Grey Canal hiking trail and mesmerizing Bella Vista views, world famous beaches, award winning wineries and spectacular golf courses. They are only minutes away! Tassie Creek Estate has been created to help celebrate all that this region has to offer. A stunning 5 acre park with all its beauty compliments the estate's area and outdoor living. Build your dream home the way you want with the builder you desire. Choose a customized layout. The possibilities of this property are endless. (id:6769)