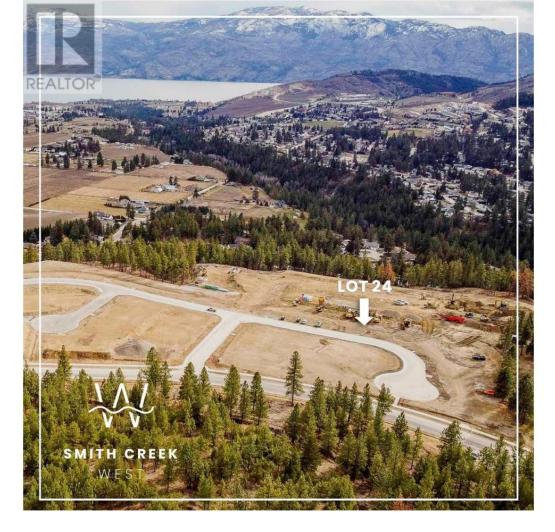

## Lot 24 Scenic Ridge Drive West Kelowna British Columbia

It's 2020 at Smith Creek West!! For a very limited time, we have rolled back the pricing on our Phase 2 homesites by up to 25%, so don't miss your chance to take advantage of this exciting offer! After many months of design and detail work with our Guidelines consultant, and the City, we are excited to bring you the finest, most diverse and well integrated family homesites in West Kelowna. This exciting new family neighborhood is sure to delight with its spectacular lake, mountain, and rural vistas, easy access and proximity to all the ever expanding amenities of West Kelowna. Designed to integrate well with the native environment, and respect the history of the area, a quiet walk, hiking, mountain biking, and more are all available at your back door. We are confident that you'll something that satisfies your home design preferences, space requirement and budget with the same stunning natural surroundings, neighbourhood focus, easy access, and proximity to the amenities that lead to a very quick "sellout" of the previous phase. This is a flat homesite which will accommodate a variety of different home designs, with easy and level access. Two year time limit to build, and you can bring your own builder! This lot is registered and ready to go today! (id:6769)