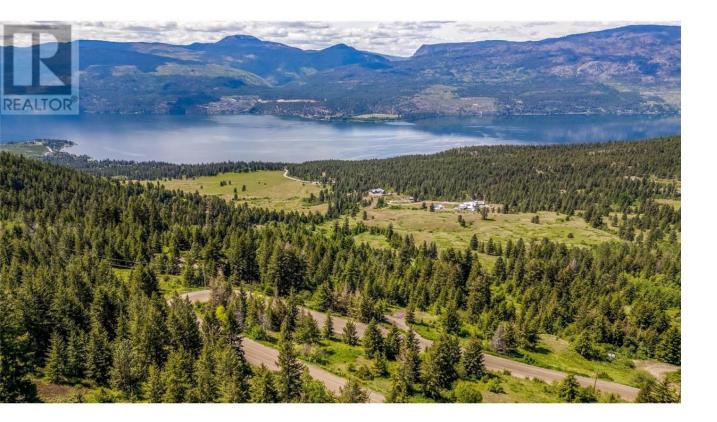

## Lot 25 Commonage Road Lake Country British Columbia

\$525,000

If you have been looking for private, treed, tranquil space, where you can do your own thing, but with amazing lake and valley views, this 8.11 acres of A1 zoned land is exactly that! Beautifully treed, yet some open spaces that would not be hard to clear for a future home. Various options for driveway access (with District approval), and a nice elevation & slope, a perfect configuration for a walkout style 'view' home. Mostly paved, a bit of gravel to get to the property, maintained by the District of Lake Country. Neighbours have built lovely homes, but you can't see them! Power at the property line. No water - so either a well would need to be dug (as neighbours have done), or a cistern would work as well. Buyer's responsibility to do due diligence. Need a few years of RV living before you build? That's okay too! You're only a few minutes from the lake, about 15 minutes to Lake Country or Vernon, and within half an hour of the Kelowna Airport. And yet once you get to your land & home, you'll be in your own domain! In the ALR - so also great for your agricultural plans or ideas. (id:6769)