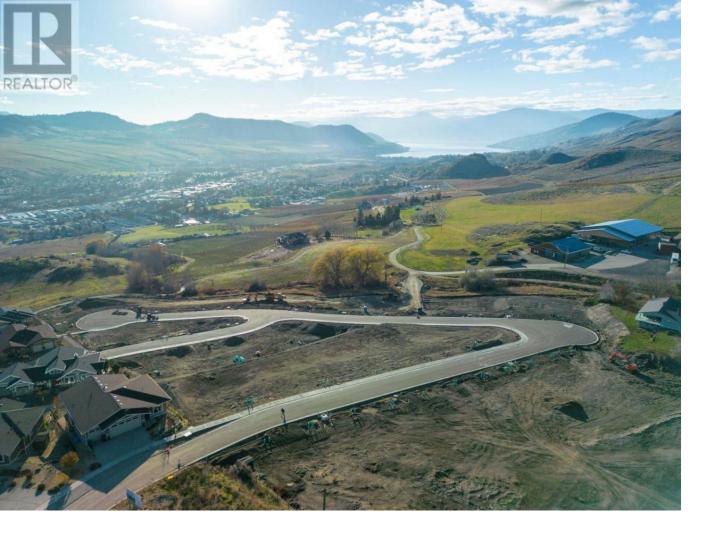

## Lot 25 Road Vernon British Columbia

Turtle Mountain offers breathtaking views of Okanagan Lake and the valley, providing the perfect balance of nature and convenience. Immerse yourself in the natural beauty of Vernon while being just steps away from local amenities and the heart of the city. Nearby, you'll find the Grey Canal hiking trail, stunning Bella Vista vistas, world-renowned beaches, award-winning wineries, and exceptional golf courses--all just minutes from your doorstep. Tassie Creek Estates has been thoughtfully designed to showcase the very best of this region. The expansive 5-acre parkland, with its natural beauty, perfectly complements the estate's outdoor living spaces. Here, you can create the home of your dreams with the builder of your choice and a personalized layout. The possibilities are endless. Additionally, Tassie Creek Estates offers convenient onsite earthworks, including topsoil, gravel, and fill, all available at a fraction of the typical cost-making your dream home project even more affordable and accessible. Reach out for more info today. (id:6769)