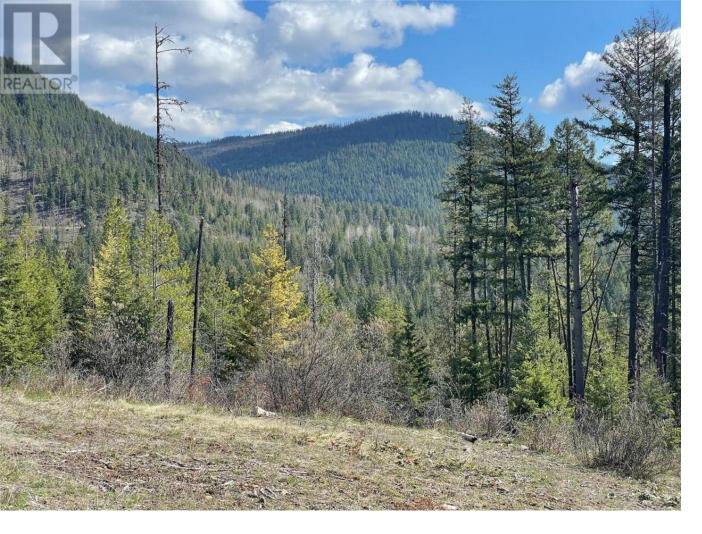

## Lot 26 Vincent Road Wynndel British Columbia

Looking for an acreage where the elk and deer roam? Peace, privacy and a panoramic view all located conveniently just 7 km from Creston and a 15 minute drive to Kootenay Lake! 17.25 acres with beautiful mature forest offering multiple building sites and no restrictive building covenant on title. There is already over 1 acre clear and seeded to clover for building site with a million dollar view overlooking the surrounding valleys and mountains, but if you'd like to live nestled within the trees there's plenty of level spots available to explore your options. New well, two approved septic sites, and paved road to the property. Added bonus is approximately \$100K of merchantable timber (cedar, hemlock, fir, etc.) in the forest if needed. These types of big treed acreages aren't hitting the market often these days so call your REALTOR(R) and book your showing today! (id:6769)