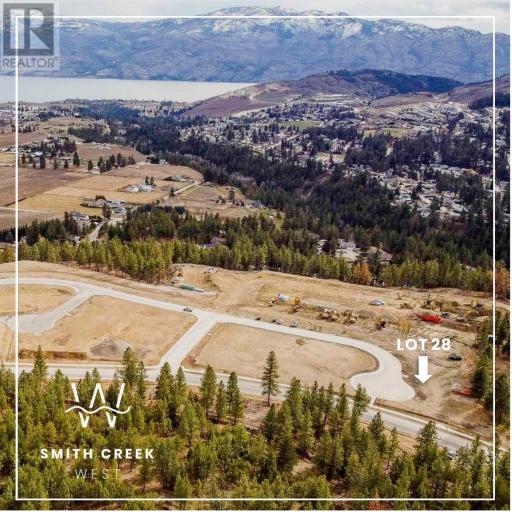

## Lot 28 Scenic Ridge Drive West Kelowna British Columbia

\$359,900

It's 2020 at Smith Creek West!! For a very limited time, we have rolled back the pricing on our Phase 2 homesites by up to 25%, so don't miss your chance to take advantage of this exciting offer! After many months of design and detail work with our Guidelines consultant, and the City, we are excited to bring you the finest, most diverse and well integrated family homesites in West Kelowna. This exciting new family neighborhood is sure to delight with its spectacular lake, mountain, and rural vistas, easy access and proximity to all the ever expanding amenities of West Kelowna. Designed to integrate well with the native environment, and respect the history of the area, a quiet walk, hiking, mountain biking, and more are all available at your back door. We are confident that you'll something that satisfies your home design preferences, space requirement and budget with the same stunning natural surroundings, neighbourhood focus, easy access, and proximity to the amenities that lead to a very quick "sellout" of the previous phase. This is a flat homesite which will accommodate a variety of different home designs, with easy and level access and a private back yard. Two year time limit to build, and you can bring your own builder! This lot is registered and ready to go today! (id:6769)