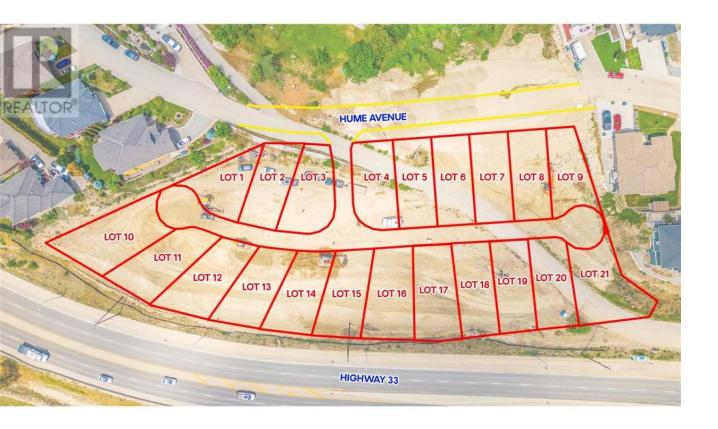

## Lot 3 Hume Avenue Kelowna British Columbia

\$385,000

Welcome to Black Mountain, 21 lot subdivision that offers lake, mountain & valley views! The homesites will accommodate an excellent variety of lots including walk-outs, fairly level entry & grade level entry lots. The Black Mountain location features walking, hiking trails & parks nearby. Bring your own Builder & No time restriction to Build! Lots are fully serviced and ready to build. (id:6769)