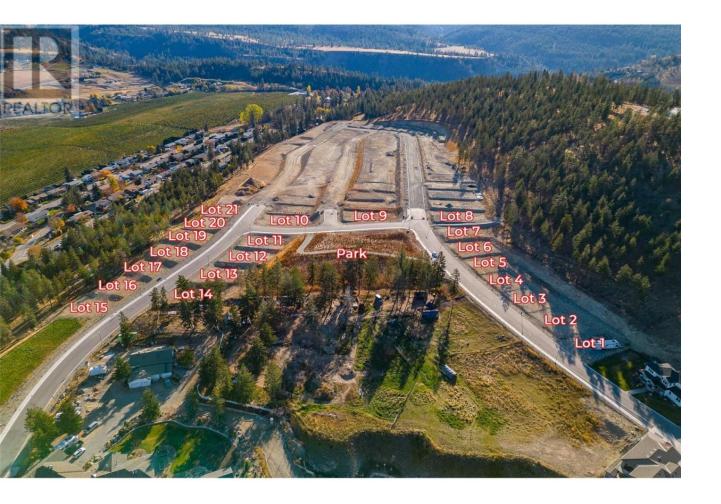

## Lot 3 Kirschner Mountain Other Kelowna British Columbia

\$360,000

WELCOME TO KIRSCHNER MOUNTAIN 2.0! New Ownership... Established 2020! BEAUTIFUL VIEWS, GREAT OPPORTUNITIES, EXCELLENT LOCATION, FANTASTIC COMMUNITY! Each of these lots boast spectacular mountain views in what feels like your very own extended backyard! Access to hiking, biking, golfing, and parks right out your front door! Spacious lots with acres of protected green space allowing room to breathe, Kirschner Mountain is a community that offers all the charm of living in the city yet the convenience of quick access to the Airport, Ski Hills, or the downtown City Center with Okanagan Lake just minutes away! Bring your own builder and build your dream home today! GST applicable (id:6769)