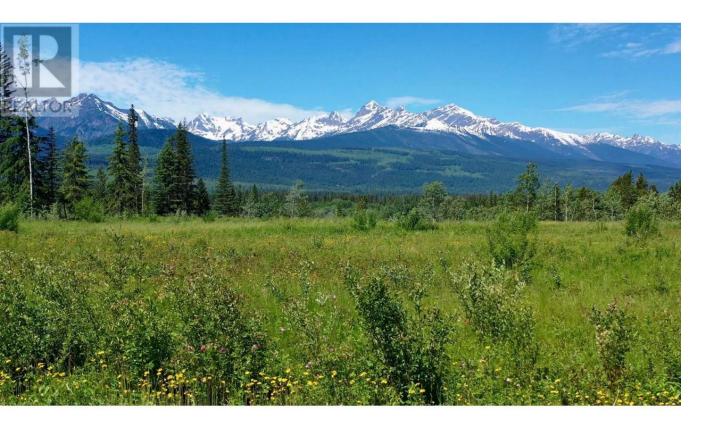

## 3 O'DWYER Road LOT Valemount British Columbia

\$240,000

Located atop a large hillside, this property boasts unobstructed and incredibly breathtaking west facing views of the Premier Mountain Range and the proposed world-class Valemount Glacier Destinations Resort. A true gem of a position, lots of sunshine and uninterrupted vast mountain scenery create the picturesque backdrop of this prime location. The property is rich in existing and newly planted Spruce, Larch, Douglas Fir, Lodge Pole Pine and Aspen trees. (id:6769)