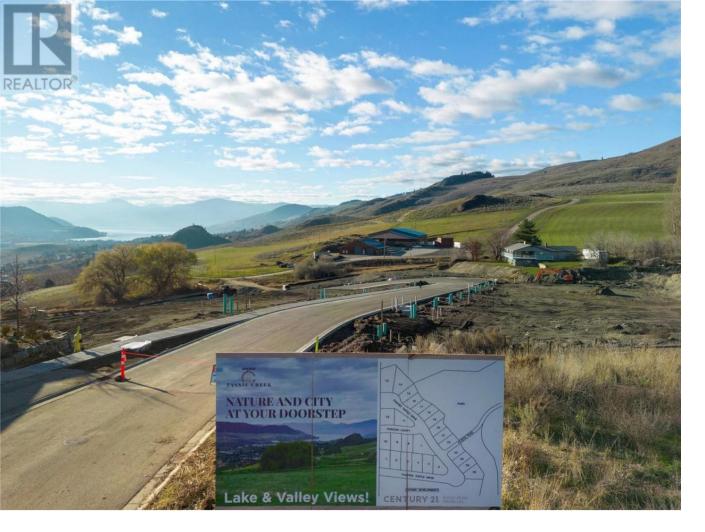

## Lot 3 Road Vernon British Columbia

Turtle Mountain provides incredible Okanagan Lake and valley views. Live within the amazing nature Vernon has to offer while being only steps away from local amenities and the city's core. Enjoy also the Grey Canal hiking trail and mesmerizing Bella Vista views, world famous beaches, award winning wineries and spectacular golf courses. They are only minutes away! Tassie Creek Estate has been created to help celebrate all that this region has to offer. A stunning 5 acre park with all its beauty compliments the estate's area and outdoor living. Build your dream home the way you want with the builder you desire. Choose a customized layout. The possibilities of this property are endless. (id:6769)