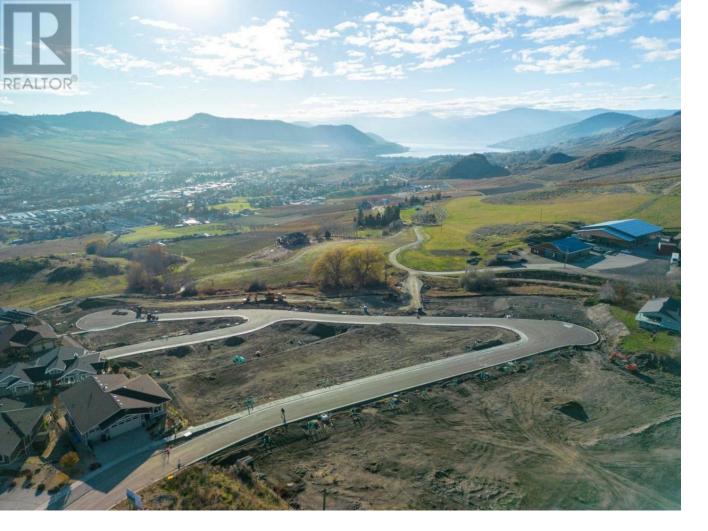

## Lot 3 Road Vernon British Columbia

Turtle Mountain offers breathtaking views of Okanagan Lake and the valley, providing the perfect balance of nature and convenience. Immerse yourself in the natural beauty of Vernon while being just steps away from local amenities and the heart of the city. Nearby, you'll find the Grey Canal hiking trail, stunning Bella Vista vistas, world-renowned beaches, award-winning wineries, and exceptional golf courses--all just minutes from your doorstep. Tassie Creek Estates has been thoughtfully designed to showcase the very best of this region. The expansive 5-acre parkland, with its natural beauty, perfectly complements the estate's outdoor living spaces. Here, you can create the home of your dreams with the builder of your choice and a personalized layout. The possibilities are endless. Additionally, Tassie Creek Estates offers convenient onsite earthworks, including topsoil, gravel, and fill, all available at a fraction of the typical cost--making your dream home project even more affordable and accessible. Reach out for more info today. (id:6769)