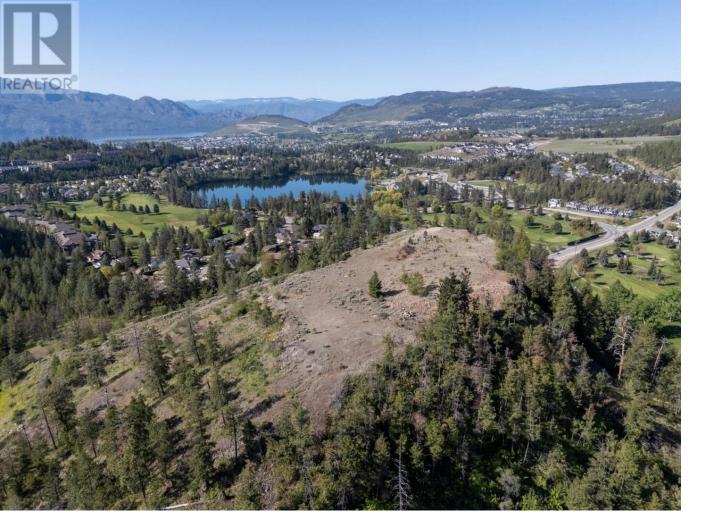

## Lot 3 Shannon View Drive West Kelowna British Columbia

\$3,999,900

Mountain multifamily development site for sale in West Kelowna! Expansive panoramic views within the Shannon Lake community overlooking Shannon Lake Golf Course, Shannon Lake, neighbouring hillside, Lake Okanagan and West Kelowna. The site is approximately 13 acres, with a blend of natural landscapes, a solid base with some excellent building sites and rock faces. There is a roughed in driveway from Shannon View Road to the top of the site, and various potential building site throughout. Current zoning is R3 - Low Density Multiple Residential, and the OCP encourages a mix of uses, forms and styles for medium density. Potential for development of a blend of Townhouse and Apartment Buildings. The pinnacle signature part of the development will be at the peak of the site, overlooking Shannon Lake Golf Course, Shannon Lake, extending to Lake Okanagan. It is reported that there is minimal offsite servicing of sidewalk, curb and excavation required at the site entrance. and that all off sites are in place with services located at the lot line. The topography of the property would indicate more complex on-site servicing. (id:6769)