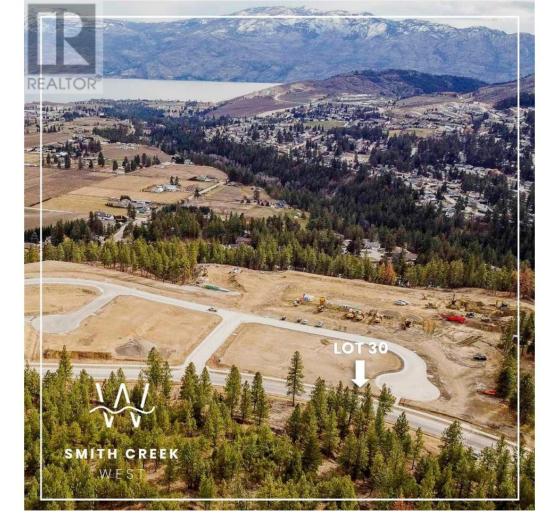

## Lot 30 Scenic Ridge Drive West Kelowna British Columbia

\$309,900

It's 2020 at Smith Creek West!! For a very limited time, we have rolled back the pricing on our Phase 2 homesites by up to 25%, so don't miss your chance to take advantage of this exciting offer! After many months of design and detail work with our Guidelines consultant, and the City, we are excited to bring you the finest, most diverse and well integrated family homesites in West Kelowna. This exciting new family neighborhood is sure to delight with its spectacular lake, mountain, and rural vistas, easy access and proximity to all the ever expanding amenities of West Kelowna. Designed to integrate well with the native environment, and respect the history of the area, a quiet walk, hiking, mountain biking, and more are all available at your back door. We are confident that you'll something that satisfies your home design preferences, space requirement and budget with the same stunning natural surroundings, neighbourhood focus, easy access, and proximity to the amenities that lead to a very quick "sellout" of the previous phase. This is a flat homesite which will accommodate a variety of different home designs, with easy and level access. Two year time limit to build, and you can bring your own builder! This lot is registered and ready to go today! (id:6769)