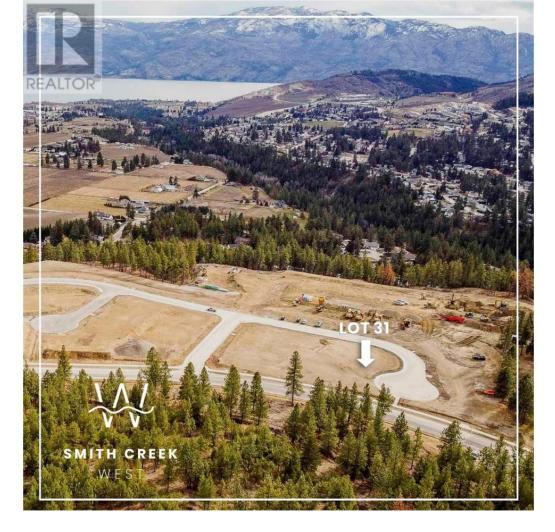

## Lot 31 Scenic Ridge Drive West Kelowna British Columbia

\$329,900

It's 2020 at Smith Creek West!! For a very limited time, we have rolled back the pricing on our Phase 2 homesites by up to 25%, so don't miss your chance to take advantage of this exciting offer! After many months of design and detail work with our Guidelines consultant, and the City, we are excited to bring you the finest, most diverse and well integrated family homesites in West Kelowna. This exciting new family neighborhood is sure to delight with its spectacular lake, mountain, and rural vistas, easy access and proximity to all the ever expanding amenities of West Kelowna. Designed to integrate well with the native environment, and respect the history of the area, a quiet walk, hiking, mountain biking, and more are all available at your back door. We are confident that you'll something that satisfies your home design preferences, space requirement and budget with the same stunning natural surroundings, neighbourhood focus, easy access, and proximity to the amenities that lead to a very quick "sellout" of the previous phase. This is a flat homesite which will accommodate a variety of different home designs, with easy and level access. Two year time limit to build, and you can bring your own builder! This lot is registered and ready to go today! (id:6769)