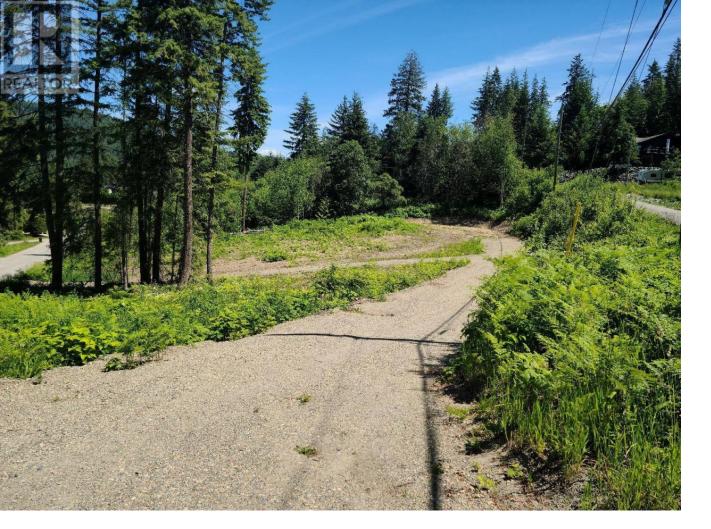

## Lot 34 Islandview Road Blind Bay British Columbia

Prime 0.52 Acre Lot with Lake Views and Ready-to-Build Potential! Discover your perfect canvas on this exceptional 0.52-acre corner lot, offering expansive views of the stunning Shuswap Lake. This unique property is prepped and ready for your dream home with a recently inspected septic system in place, jump-starting your building process (and budget). The lot is cleared and provides a potential building site, making it easier to visualize and plan your future home. With two driveways, you have convenient access and ample options for parking. Enjoy abundant parking space, perfect for accommodating guests, recreational vehicles, or boat, as needed and according to area restrictions. Wake up to the picturesque views of Shuswap Lake, making every morning a serene experience. Located in a sought-after area, this lot is perfect for those looking to build a permanent residence, vacation home, or investment property. Enjoy the beauty and recreation that Shuswap Lake has to offer, from boating and fishing to hiking and relaxing by the water. Don't miss out on this incredible opportunity to own a piece of paradise. Reach out today to schedule a viewing and start planning your future on this magnificent property! (id:6769)