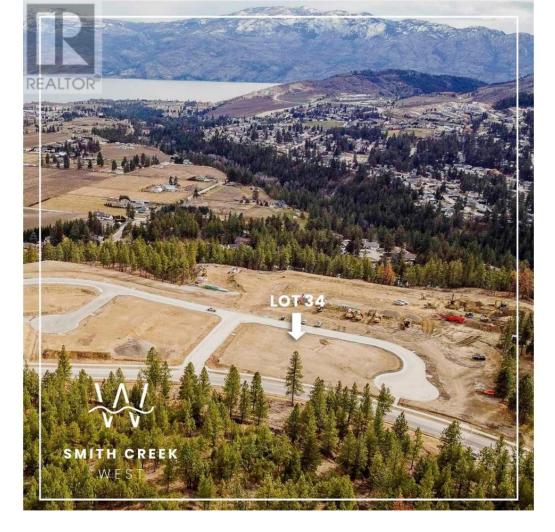

## Lot 34 Scenic Ridge Drive West Kelowna British Columbia

\$324,900

It's 2020 at Smith Creek West!! For a very limited time, we have rolled back the pricing on our Phase 2 homesites by up to 25%, so don't miss your chance to take advantage of this exciting offer! After many months of design and detail work with our Guidelines consultant, and the City, we are excited to bring you the finest, most diverse and well integrated family homesites in West Kelowna. This exciting new family neighborhood is sure to delight with its spectacular lake, mountain, and rural vistas, easy access and proximity to all the ever expanding amenities of West Kelowna. Designed to integrate well with the native environment, and respect the history of the area, a quiet walk, hiking, mountain biking, and more are all available at your back door. We are confident that you'll something that satisfies your home design preferences, space requirement and budget with the same stunning natural surroundings, neighbourhood focus, easy access, and proximity to the amenities that lead to a very quick "sellout" of the previous phase. This is a flat homesite which will accommodate a variety of different home designs, with easy and level access. Two year time limit to build, and you can bring your own builder! This lot is registered and ready to go today! (id:6769)