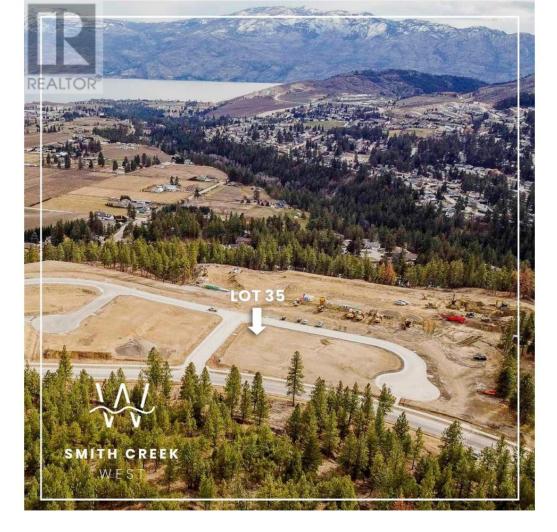

## Lot 35 Scenic Ridge Drive West Kelowna British Columbia

\$314,900

It's 2020 at Smith Creek West!! For a very limited time, we have rolled back the pricing on our Phase 2 homesites by up to 25%, so don't miss your chance to take advantage of this exciting offer! After many months of design and detail work with our Guidelines consultant, and the City, we are excited to bring you the finest, most diverse and well integrated family homesites in West Kelowna. This exciting new family neighborhood is sure to delight with its spectacular lake, mountain, and rural vistas, easy access and proximity to all the ever expanding amenities of West Kelowna. Designed to integrate well with the native environment, and respect the history of the area, a quiet walk, hiking, mountain biking, and more are all available at your back door. We are confident that you'll something that satisfies your home design preferences, space requirement and budget with the same stunning natural surroundings, neighbourhood focus, easy access, and proximity to the amenities that lead to a very quick "sellout" of the previous phase. This is a flat homesite which will accommodate a variety of different home designs, with easy and level access. Two year time limit to build, and you can bring your own builder! This lot is registered and ready to go today! (id:6769)