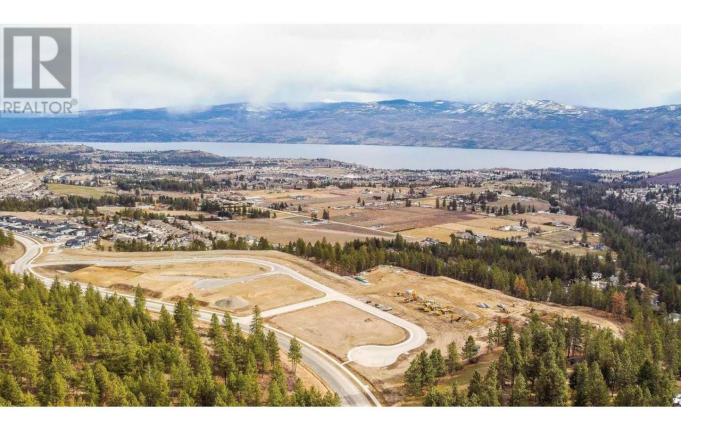

## Lot 35 Scenic Ridge Drive West Kelowna British Columbia

\$324,900

There is lots of activity these days at Smith Creek West!! Don't even consider starting your new home without having an in depth look at the gorgeous surroundings that await you here. You'll find the most attractive homesite pricing to be had in West Kelowna and perhaps the Valley! This exciting family neighborhood is sure to delight with its spectacular lake, mountain, and rural vistas, easy access and proximity to all the ever expanding amenities of West Kelowna. Designed to integrate well with the native environment, and respect the history of the area, a quiet walk, hiking, mountain biking, and more are all available at your back door. We are confident that you'll find something that satisfies your home design preferences, space requirement and budget with the same stunning natural surroundings, neighbourhood focus, easy access, and proximity to the amenities that lead to a very quick "sellout" of the previous phase. An 18 month time limit to begin construction, and the fact that you can bring your own builder are further attractions. Right now! is a great time to take it all in. (id:6769)