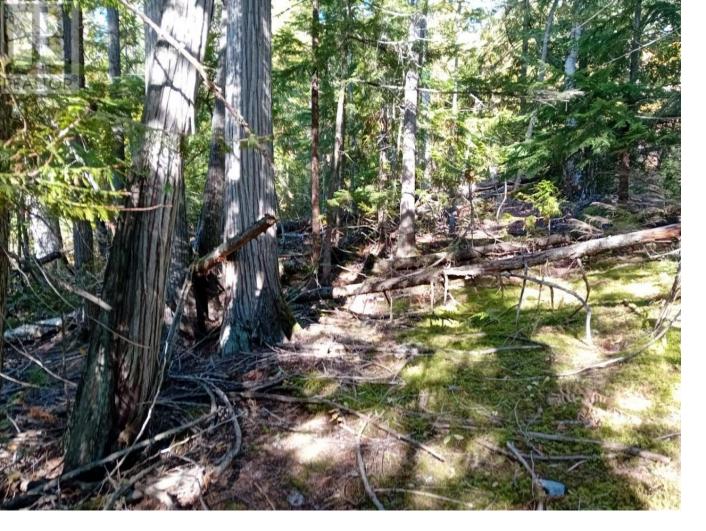

## LOT 372 Aspen Road Anglemont British Columbia

Build your dreams on this 1/3rd acre, low sloping lot in Anglemont. Amazing views of Shuswap Lake, very private with 25% tree coverage. Water & electricity right at property line. 5 minute drive to all amenities; boating, hiking, golfing & biking, Anglemont Marina, liquor store, gas station, groceries, restaurants, ATV and Snow mobile locations. No time commitment to build, this is an excellent immediate or holding opportunity in the Shuswap. (id:6769)