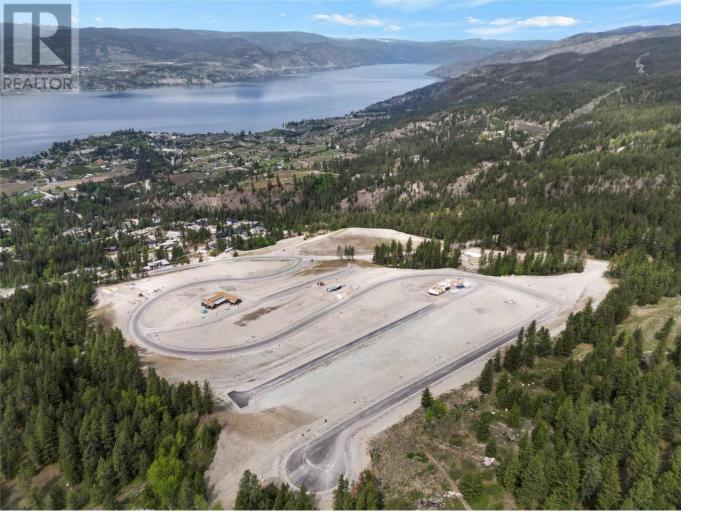

## Lot 4-140 BENCHLANDS Drive Naramata British Columbia

Build your dream home in the new and upcoming community of Vista Naramata. Nestled among vineyards, orchards, and hiking trails, this serene location offers the ultimate in relaxation and natural beauty. Wake up to breathtaking views of Okanagan Lake and the charming village of Naramata. Enjoy the tranquility of nature, near world class wineries, hiking trails, and local amenities. Design your custom home on this spacious 1.24 Acre gently sloping lot, perfectly positioned at the front of the development. 3 homes are already under construction and 2 more scheduled to begin in 2024. With the region's growing popularity, don't miss this rare opportunity to own a piece of paradise. Only 15 builder lots remain. Contact us today to learn more about securing your lakeview property in Naramata! All measurements are approximate. (id:6769)