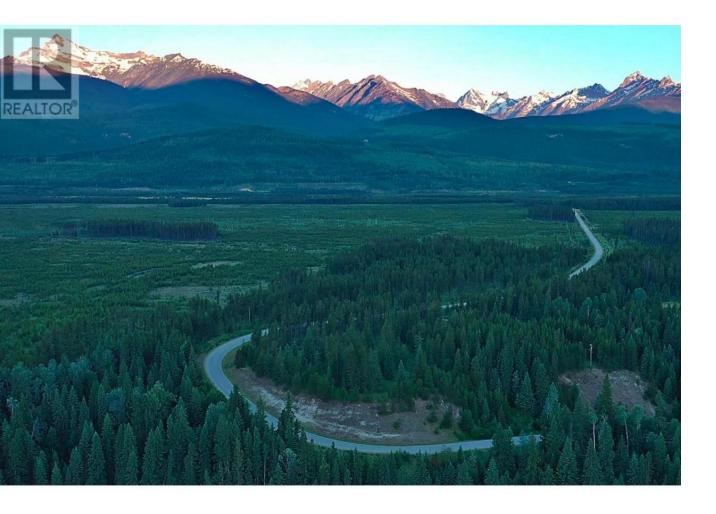

## 4 CROOKED CREEK Road LOT Valemount British Columbia

\$340,000

Perched atop a dramatic hillside, this elevated viewpoint sits across from extensive Crown Land. Nestled mere minutes from the proposed world-class Valemount Glacier Destinations year- round skiing and sightseeing resort, this property offers you the chance to own a secluded piece of paradise. This iconic and private property encompasses 5.8 ac meticulously landscaped land. Gifting you maximum privacy and breathtaking, unobstructed views of Valemount Glacier Destinations in the Premier Mtn Range to the west, the Rocky Mtn Range to the east, and the Monashee Mtn Range to the south. Max sunshine and expansive panoramic 360-degree views create the picturesque backdrop of this prime location. A rare chance to create an exclusive family home 5 km northwest of Valemount. Incredible opportunity! (id:6769)