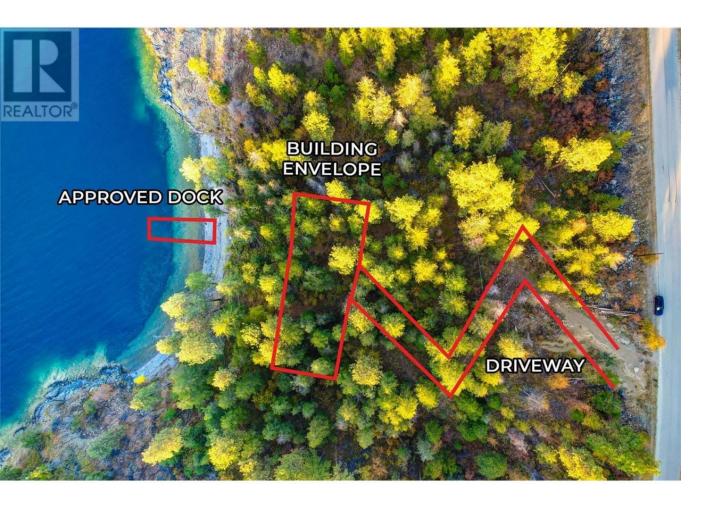

## Lot 4 Lakeshore Road Kelowna British Columbia

\$5,250,000

BUILD ON THE LAKE - Incredible Beachfront Residential Building LOT ~ Here is your piece of paradise, nestled into a natural amphitheatre located right on Okanagan Lake. This is one of the last lots available to BUILD your Okanagan Dream Home, and it offers 4.354 acres of privacy in a rural setting, only minutes to town. This property is a rare gem that feels secluded and stunningly beautiful, right on the shores of Okanagan Lake.

\*Development Permit is done. Dock approval in place.\* Give us a call to come and walk down the driveway and come have a look! It's easy to imagine your dock, your boat, and your water toys only steps away from your home, complete with huge windows and architecture to suit the beauty of nature around you. Set beside one of the Okanagan's largest parkland areas, there are miles of trails nearby in Okanagan Mountain Park for hiking and mountain biking, and you are right on the water for kayaking along the shore, jetskiing, boating, or simply relaxing and watching the sunset. Wonderful privacy, incredible views, and limited boat traffic, yet close to World Class wineries and amenities - this property will truly deliver the ultimate in beauty, peace and tranquility. Come and experience what the Okanagan is all about: Life On The Lake. Get in touch for your personal tour of the site, today. Listing video available. (id:6769)