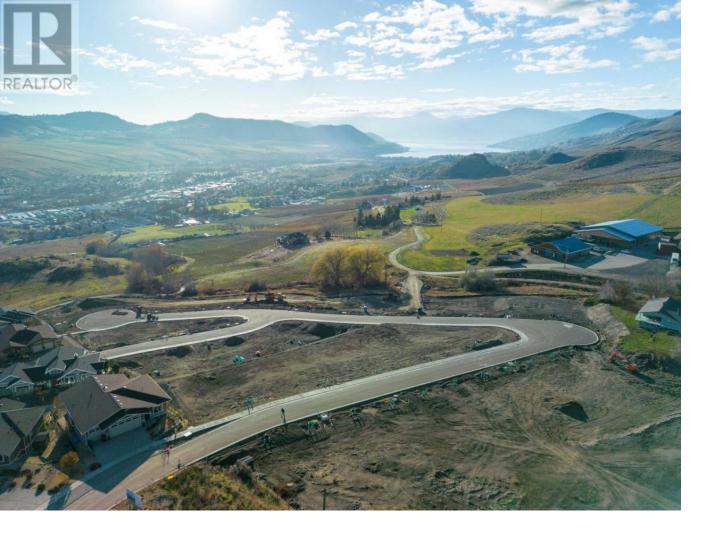

## Lot 4 Road Vernon British Columbia

\$395,000

Turtle Mountain offers breathtaking views of Okanagan Lake and the valley, providing the perfect balance of nature and convenience. Immerse yourself in the natural beauty of Vernon while being just steps away from local amenities and the heart of the city. Nearby, you'll find the Grey Canal hiking trail, stunning Bella Vista vistas, world-renowned beaches, award-winning wineries, and exceptional golf courses--all just minutes from your doorstep. Tassie Creek Estates has been thoughtfully designed to showcase the very best of this region. The expansive 5-acre parkland, with its natural beauty, perfectly complements the estate's outdoor living spaces. Here, you can create the home of your dreams with the builder of your choice and a personalized layout. The possibilities are endless. Additionally, Tassie Creek Estates offers convenient onsite earthworks, including topsoil, gravel, and fill, all available at a fraction of the typical cost--making your dream home project even more affordable and accessible. Reach out for more info today. (id:6769)