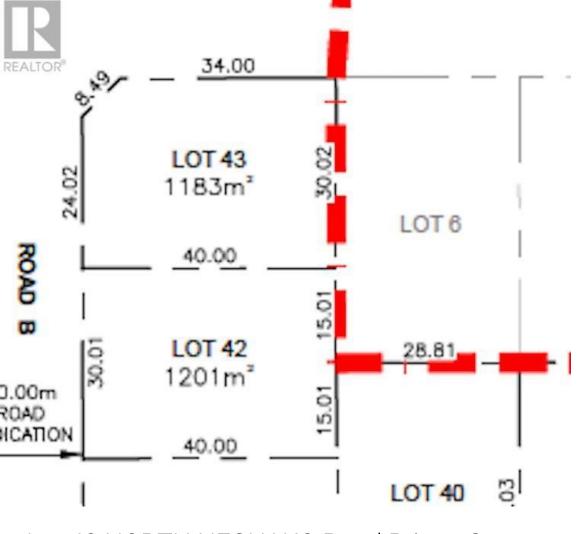

## Lot 42 NORTH NECHAKO Road Prince George British Columbia \$240,000

Another prestigious subdivision located in the highly desirable Edgewood Terrace. This lot is well above average size with large frontage and eastern views. The perfect lot for an executive home. Great area for growing families. (id:6769)