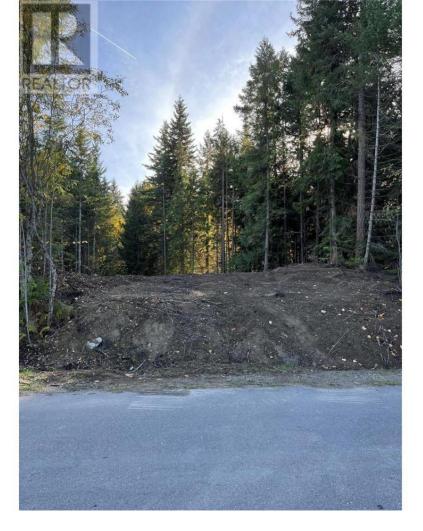

## LOT 42 WAVERLY Drive Blind Bay British Columbia

Nicely located in Blind Bay, this recently cleared lot shows potential for a view. With a golf course membership in place, enjoy the amenities of a friendly community. Just off the TCH, easy drive to Kamloops and Salmon Arm. This lot is now priced below the assessed value. (id:6769)