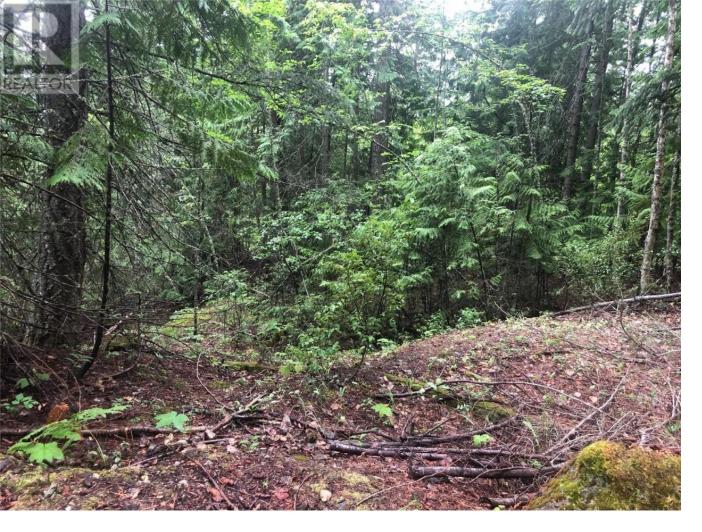

## Lot 45 Lichen Road Anglemont British Columbia

Serene 0.44 acre end lot bordering crown land. South facing exposure at a higher elevation, offers warm days and cool nights. Sloping terrain with two benches is ideal for a full-size house/garage, potentially with walk-out basement and a cozy cottage for guests. Well-protected by trees and Anglemont mountain, providing tranquility from winds. Stunning views could include mountains and lake. Treated potable water available from the relatively new government water plant, with hydro nearby. Potential access from lower laneway. A unique opportunity to create a peaceful retreat surrounded by nature. (id:6769)