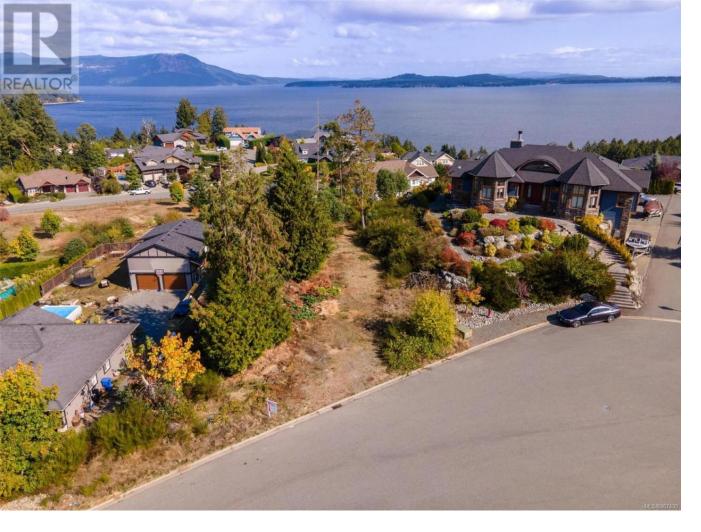

## LOT 48 Coopers Hawk Rise Mill Bay British Columbia

\$495,000

One of the finest residential developments on the market today. Welcome to Sentinel Ridge a master planned residential community perched oceanside with spectacular views of the magnificent waterfront of Mill Bay. This amazing ocean view lot is 0.37 Acres & offers a unique opportunity to the discriminating land buyer yet only minutes to Victoria. Located close to shopping, restaurants, marina, Brentwood College and Shawnigan Lake School. It's all here, come & discover the opportunity to make your home the one you've been dreaming about! Seller may provide financing to the right buyer. (id:6769)