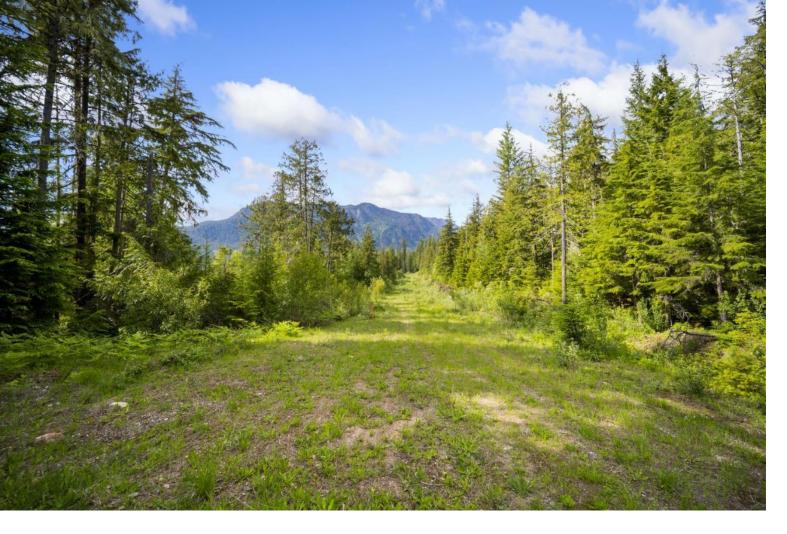

## Lot 48 CRAWFORD CREEK ROAD Crawford Bay British Columbia

\$825,000

17 acres of Crawford Bay's finest future development land with spectacular views! Purcell Estates preliminary subdivision is ready for you to complete. With deep services in and 15 lots staked most of the work has been done and there is not much left to complete the subdivision; plus there is room to expand the development. This is a huge opportunity! Surrounded by successful residential developments and located in a desired area. Kokanee Springs Golf Resort, Kootenay Lakes finest beaches, marinas and hiking trails are all just minutes away. Crawford Bay is growing and has so much to offer including; grocery, gas, school, gym, bank, restaurants, coffee shops & local artisan shops! (id:6769)