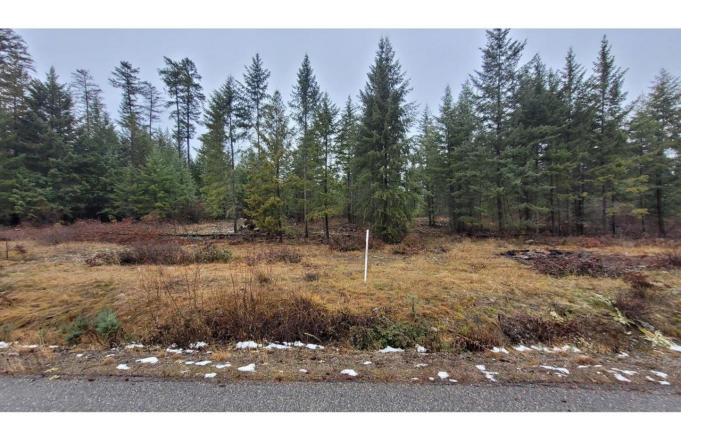

## Lot 5 KENSINGTON PLACE Christina Lake British Columbia

\$245,000

English Ridge Estates! Power hook up at the lot line and all underground so no overhead lines! Subdivision almost sold out!! 2.5-acre parcel ready for you to build your dream home! This subdivision is uniquely located just above Christina Lake. Call your REALTOR(R) today. (id:6769)