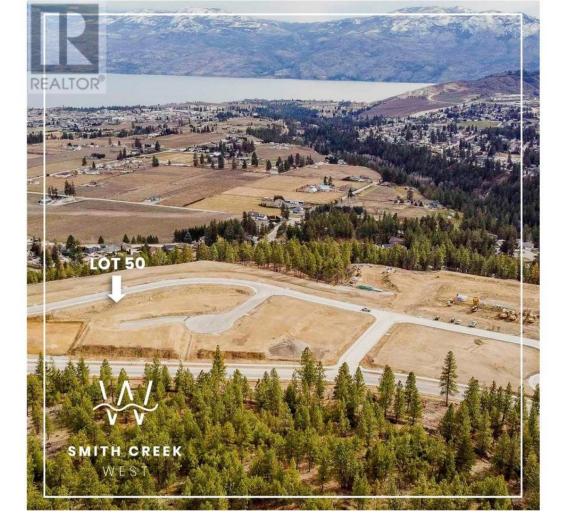

## Lot 50 Scenic Ridge Drive West Kelowna British Columbia

It's 2020 at Smith Creek West!! For a very limited time, we have rolled back the pricing on our Phase 2 homesites by up to 25%, so don't miss your chance to take advantage of this exciting offer! After many months of design and detail work with our Guidelines consultant, and the City, we are excited to bring you the finest, most diverse and well integrated family homesites in West Kelowna. This exciting new family neighborhood is sure to delight with its spectacular lake, mountain, and rural vistas, easy access and proximity to all the ever expanding amenities of West Kelowna. Designed to integrate well with the native environment, and respect the history of the area, a quiet walk, hiking, mountain biking, and more are all available at your back door. We are confident that you'll something that satisfies your home design preferences, space requirement and budget with the same stunning natural surroundings, neighbourhood focus, easy access, and proximity to the amenities that lead to a very quick "sellout" of the previous phase. This is a walk-out homesite which will accommodate a variety of different home designs, with easy and level access. Two year time limit to build, and you can bring your own builder! This lot is registered and ready to go today! (id:6769) Listing Presented By: