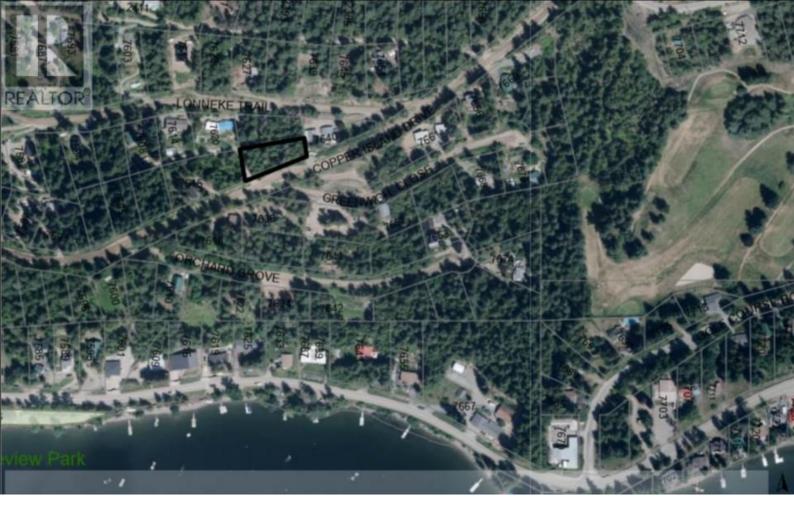

## Lot 59 Copper Island Drive Anglemont British Columbia

\$69,900

This 0.37-acre parcel is situated in a picturesque location with gentle upward sloping terrain (under 30%). The lot also has flatter area on both sides, providing an excellent canvas for your future property. Directly above this lot is 57 Lonneke Trail, which is also available for purchase (MLS 10307335). If you acquire both lots, you'll have a generous 0.79 acres, offering significant potential for further development by creating an income property with a second family dwelling on this spacious land. Build your dream home within walking distance of Shuswap Lake and the golf course. Essential services are conveniently located at the lot line, and there's no rush to construct—no commitment regarding when you must build. Additionally, a hydro pole on the right side corner of the lot ensures easy hookup. Within a 5-minute drive, you'll find access to multiple beaches, the golf course, marina, liquor store, gas station, groceries, restaurants, and endless opportunities for ATV and snowmobile adventures. (id:6769)