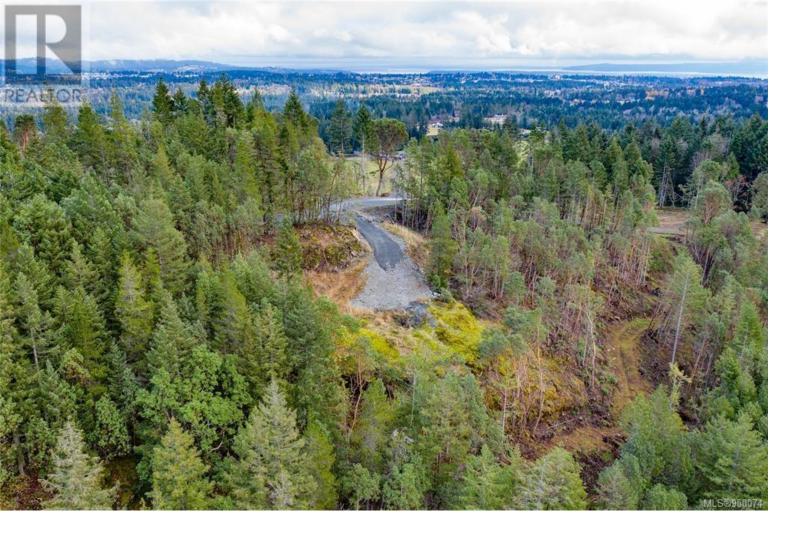

## Lot 6 Ferguson Road Nanaimo British Columbia

\$848,500

Discover the epitome of luxury living in North Jingle Pot with this stunning 4.99-acre estate, boasting breathtaking mountain views and basking in the warm southern exposure. Nestled amidst the serene natural beauty of Vancouver Island, this exclusive parcel of land offers unparalleled privacy and tranquility. Zoned AG1, the property permits the construction of a magnificent home with up to 4 bedrooms, allowing you to create your dream sanctuary. This prestigious location is not just a haven of peace; it's also conveniently situated near a plethora of amenities. Enjoy easy access to shopping centers, BC Ferries, downtown seaplanes, Nanaimo Airport, and the University. Embrace the West Coast lifestyle and explore the surrounding parks and recreational areas that Nanaimo is celebrated for. This is more than just a plot of land; it's an opportunity to build a bespoke luxury home in an area renowned for its upscale residences and quality of life. Seize the chance to own a piece of paradise and indulge in the refined living that only this prime Vancouver Island location can offer. House renderings available upon request. (id:6769)