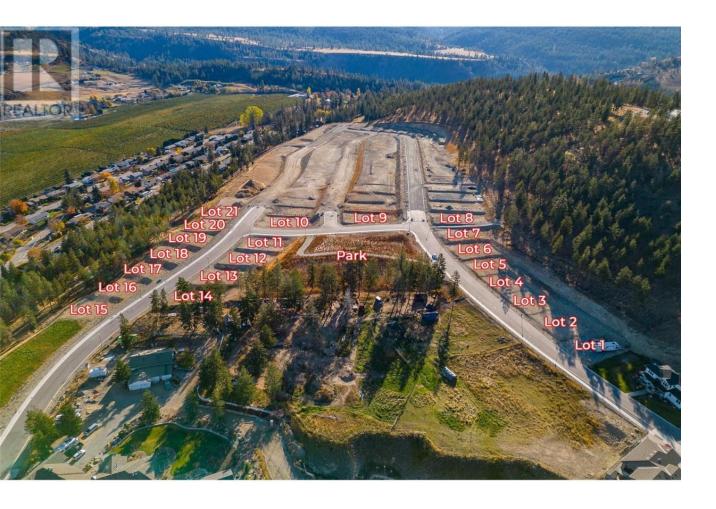

## Lot 6 Kirschner Mountain Other Kelowna British Columbia

\$385,000

WELCOME TO KIRSCHNER MOUNTAIN 2.0! New Ownership... Established 2020! BEAUTIFUL VIEWS, GREAT OPPORTUNITIES, EXCELLENT LOCATION, FANTASTIC COMMUNITY! Each of these lots boast spectacular mountain views in what feels like your very own extended backyard! Access to hiking, biking, golfing, and parks right out your front door! Spacious lots with acres of protected green space allowing room to breathe, Kirschner Mountain is a community that offers all the charm of living in the city yet the convenience of quick access to the Airport, Ski Hills, or the downtown City Center with Okanagan Lake just minutes away! Bring your own builder and build your dream home today! GST applicable (id:6769)