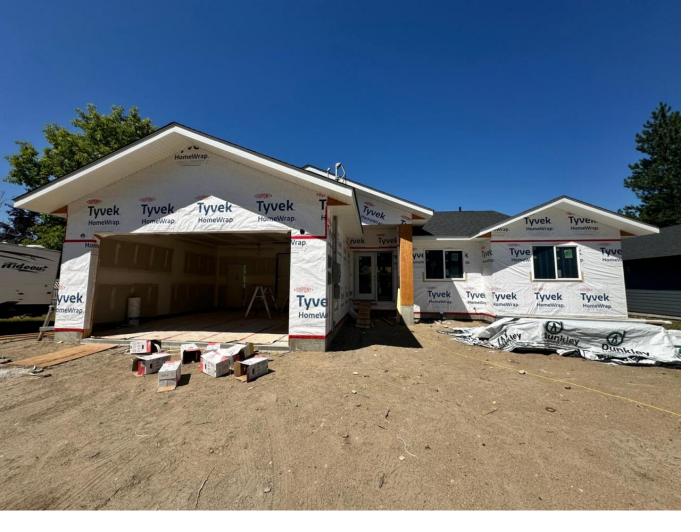

## Lot 6 MCCALLUM VIEW DRIVE Grand Forks British Columbia

\$699,000

Discover your brand new dream home! This stunning 3-bedroom, 2-bathroom residence boasts a double garage, elegant hardie board siding, and vaulted ceilings that enhance the spacious interior. Built with a 4-foot crawlspace under the entire home, it offers ample storage and a bright, welcoming feel. Located in Valmar—a family-friendly neighborhood with breathtaking mountain views and close proximity to downtown Grand Forks. This home is conveniently situated near schools, amenities, and scenic walking trails. Save on Property Transfer Tax and personalize your new appliances to match your unique style, making this home the perfect blend of comfort, convenience, and charm for your family. Be the very first family to call this place home - Call your favorite agent for more info today! (id:6769)