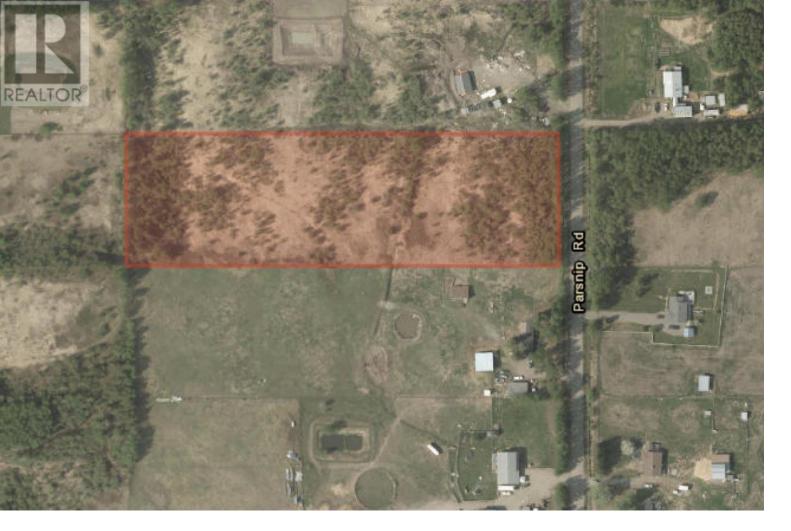

## LOT 6 PARSNIP Road Prince George British Columbia

Just outside city limits, this perfectly flat 5-acre parcel. Offering the best of both worlds, tranquil rural living with the convenience of a short 10-15 minute drive to the city. Whether you envision building your dream home or utilizing the land for agricultural purposes, the possibilities are endless. Located within the ALR, Zoned RR1. Parcel size taken from Tax Assessment/Regional District (Buyer to verify all details if deemed important). (id:6769)