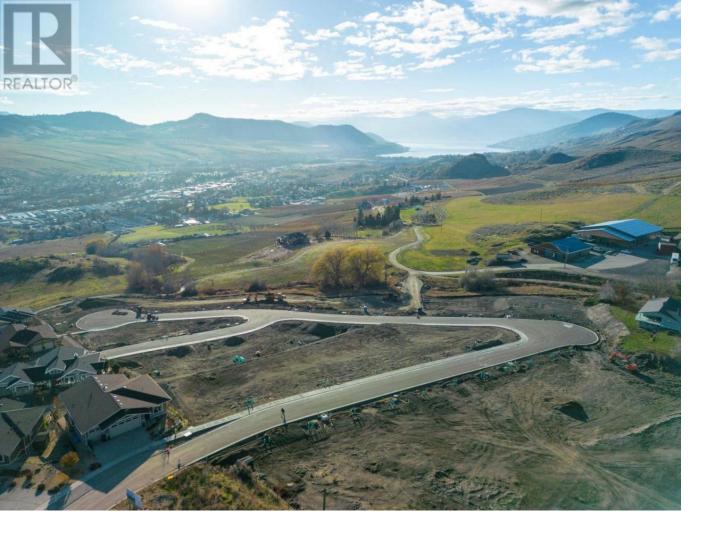

## Lot 6 Road Vernon British Columbia

Turtle Mountain offers breathtaking views of Okanagan Lake and the valley, providing the perfect balance of nature and convenience. Immerse yourself in the natural beauty of Vernon while being just steps away from local amenities and the heart of the city. Nearby, you'll find the Grey Canal hiking trail, stunning Bella Vista vistas, world-renowned beaches, award-winning wineries, and exceptional golf courses--all just minutes from your doorstep. Tassie Creek Estates has been thoughtfully designed to showcase the very best of this region. The expansive 5-acre parkland, with its natural beauty, perfectly complements the estate's outdoor living spaces. Here, you can create the home of your dreams with the builder of your choice and a personalized layout. The possibilities are endless. Additionally, Tassie Creek Estates offers convenient onsite earthworks, including topsoil, gravel, and fill, all available at a fraction of the typical cost-making your dream home project even more affordable and accessible. Reach out for more info today. (id:6769)