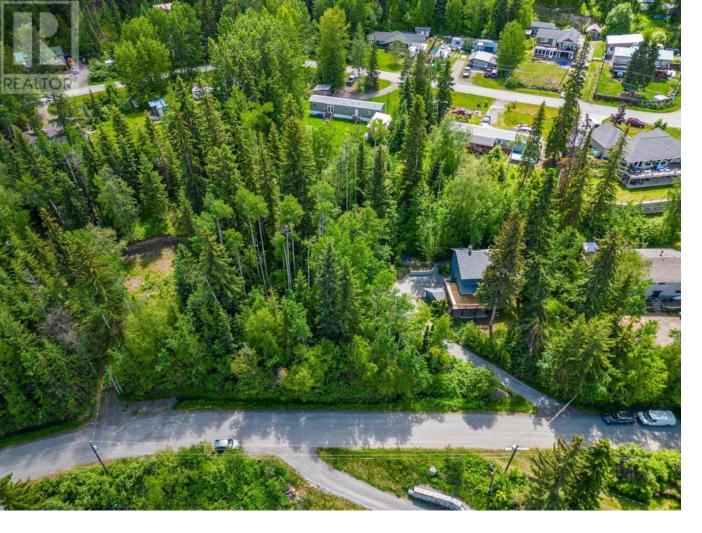

## Lot 61 POWELL Road Kamloops British Columbia

\$109,900

Lakeview Lot at Pinantan Lake with exceptional potential. Discover the perfect setting for your dream property on this 0.477-acre lakeview lot at Pinantan Lake. Situated across the street from the lake, this lot offers stunning views and easy access to outdoor activities. Conveniently located near the community store and school, this property combines natural beauty with accessibility. Only approximately 30 minutes to Kamloops, you'll have the perfect balance of seclusion and convenience. Enjoy the peace and serenity of this private location, ideal for outdoor recreation enthusiasts. The lot has many trees - enabling on-going privacy once developed. (id:6769)