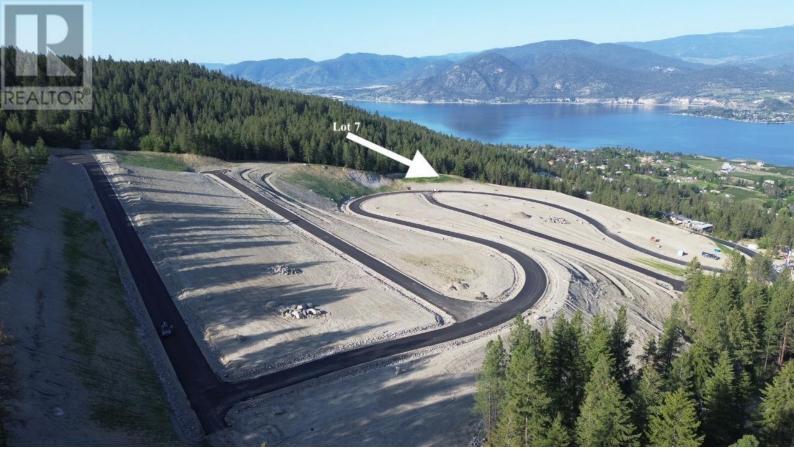

## Lot 7-170 BENCHLANDS Drive Naramata British Columbia

\$700,000

Where the essence of luxury harmoniously melds with the splendor of nature sits this spectacular .75 acre building lot. Gracing this meticulously crafted property is an enchanting vista of Okanagan Lake, awaiting your visionary dream home. With ideal zoning, this lot accommodates your diverse desires; craft your primary residence or join it with a secondary abode. This versatile lot invites you to fashion a secondary dwelling for family, a home office, or a source of rental income; the possibilities are boundless. Life in Naramata is a gateway to a realm of outdoor adventures. Wander the scenic Kettle Valley Trail by foot or bike, & embrace the allure of 40+ neighboring wineries. Or, perhaps, indulge in a leisurely lakeside picnic. Vista Naramata Benchlands stands as the epitome of contemporary living in the South Okanagan; an idyllic place to call home. Should you require assistance with your home design or recommendations for builders, our dedicated team is here to guide you. (id:6769)