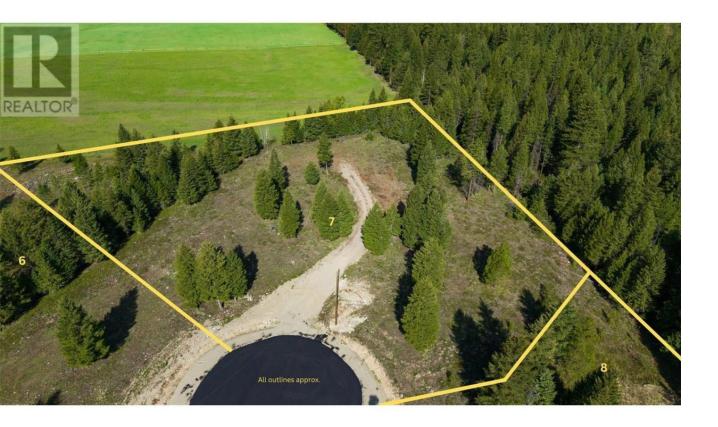

## Lot 7 Mary G Road Beaverdell British Columbia

\$445,000

Enjoy space to build & room to breathe with this secluded 2.86 acre building lot in Beaverdell, BC! Situated at the end of a quiet cul-de-sac with a south western exposure, Lot 7 is one of the most private lots in the Whitetail Ridge subdivision, offering flat, usable property with open spaces overlooking adjacent ALR farmland. Lot 7 also backs onto Crown Land and the Kettle River is a short hike away. Whether you're dreaming of a custom home, hobby farm, or space for a few horses, this premium lot delivers the flexibility to create the lifestyle you want. This is the perfect spot to build your dream home and live next to nature! Enjoy the convenience of paved road access, power at the lot line and a drilled well already in place. Whitetail Ridge is a newly developed 10-lot residential acreage subdivision with a registered Building Scheme that has a building and land use guidelines to protect your investment and ensure quality standards throughout the community. Located just 2 km from Beaverdell's General Store, Post Office, Fire Hall and Elementary school, and is close to the Kettle River, the Trans Canada Trail and endless backcountry roads, lakes & recreation. Only 45 minutes to Big White Ski Resort and just over an hour to Baldy Mountain. Enjoy the best of country living only 1 hour to the big city amenities of Kelowna! GST applicable. (id:6769)